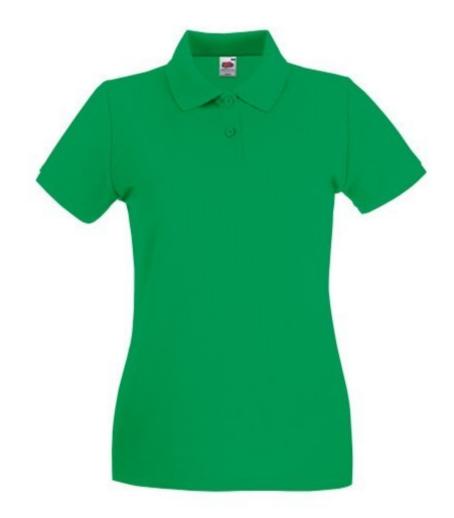

# FRUIT OF THE LOOM, LADIES PREMIUM POLO, WOMEN'S PREMIUM POLO SHIRT, KELLY GREEN, XS

## **Basic informations**

Size: XS

Package: 36 Length: 48 Width: 32 Height: 23 Size: XS

Color: Kelly Green

# **Specification**

Fruit of the Loom, Ladies Premium Polo, women's premium polo shirt, kelly green, XS. Polo shirt for women, premium quality, 100% cotton, 180gm / m2, modern cut, slightly waist-high, intended for everyday work and life activities, third button on the front panel, slight ruffle on the sleeves, classic polo collar. Branding: flex, flock, embroidery, sieve